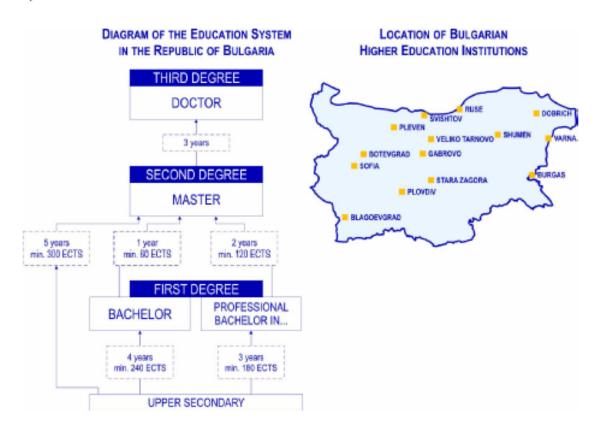

The system of higher education provides training after completed secondary education and comprises the following degrees:

- 8.1. BACHELOR'S EDUCATIONAL AND QUALIFICATION DEGREE. According to the curriculum the acquisition of that degree requires:
  - a) minimum 180 credits with a duration of the studies of at least three years leading to the Professional Bachelor in...degree;
  - b) minimum 240 credits with a duration of at least four years leading to the Bachelor's degree.
  - 8.2 MASTER'S EDUCATIONAL AND QUALIFICATION DEGREE. The requirements for the acquisition are as follows:
  - a) minimum 300 credits according to the curriculum with a duration of the studies of at least five years;
  - b) minimum 120 credits for holders of Professional Bachelor in ... degree
  - c) minimum 60 credits for holders of Bachelor's degree.

Colleges organize training for the acquisition of the Professional Bachelor in ... educational and qualification degree that provides specialized vocational training in the respective professional sectors and specialities.

Holders of the Professional Bachelor in ... educational and qualification degree can continue their training for the Master's educational and qualification degree only in the same professional sector in compliance with the terms and conditions laid down in the Rules of the higher school or in the State Requirements.

Studies for Bachelor's degree organized in complains with the curriculum provide multi – profiled training or specialized vocational training in professional sectors and specialities. Studies for Master's degree provide profound fundamental training combined with profile – oriented training within a given speciality.

8.3. STUDIES FOR DOCTOR'S EDUCATIONAL AND SCIENTIFIC DEGREE are carried out in scientific specialities. Diplomas for completed degree are issued upon the successful completion of all duties included in the curriculum, irrespective of the calendar duration of studies."